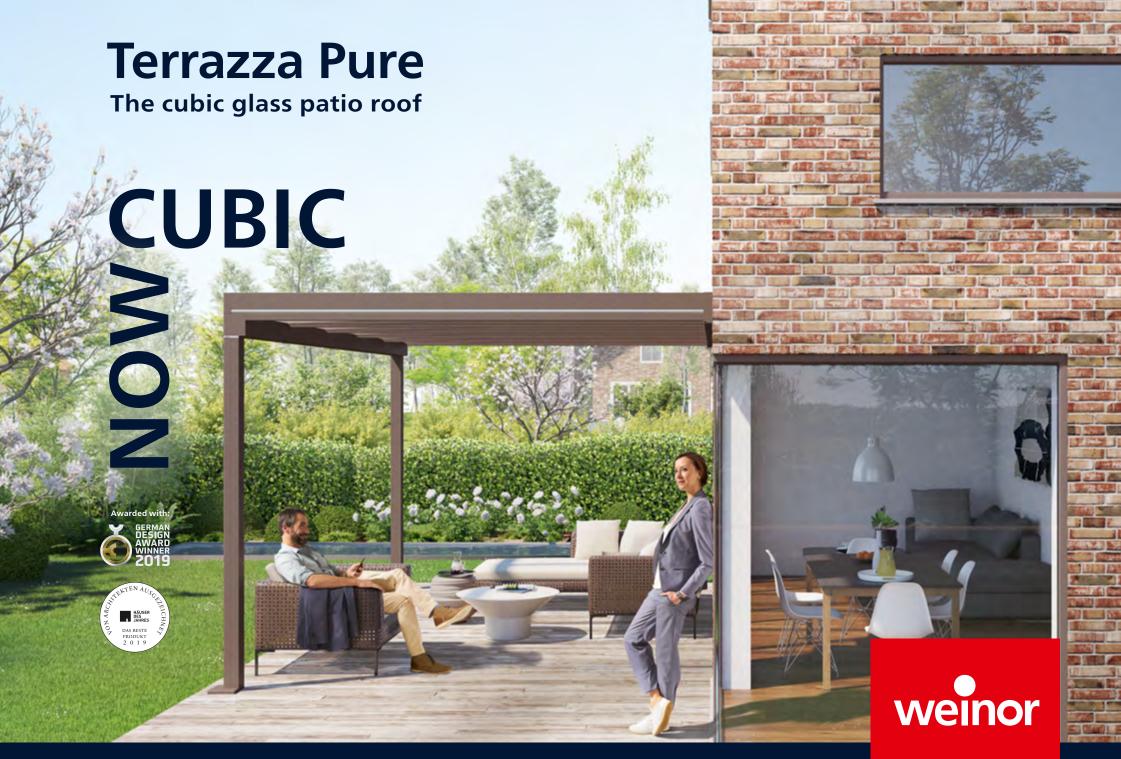

# LINES

Spectacular design – sophisticated technology: behind the modern cubic style of roof on the Terrazza Pure there is an extremely innovative design.

Standard patio roofs are designed angled so that rainwater can drain off. But not the Terrazza Pure! Here the pitch is integrated into the frame construction and is therefore invisible from the outside. The result: a clear, cubic design combined with reliable drainage. Terrazza Pure is the perfect solution for anyone who wants to enjoy lots of natural light on their patio and appreciates reliable, modern designed weather protection at the same time.

#### **PURE INNOVATION**

The rectangular construction is the result of weinor's unique glass support system.

Design your own dream patio!

/w.weinor.com/3d-design

#### **ENJOY LIFE AL FRESCO**

Enjoy your patio from the first day of spring until well into autumn: weinor's Terrazza Pure patio roof will keep you well sheltered from the wind and other elements. And your patio furniture can remain outside without being damaged.