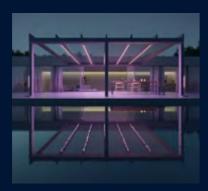

#### **COUNTLESS LIGHTING NUANCES**

With our coloured ambient light, you can continuously create new lighting moods in your outdoor area.

## IMPORTANCE ATTACHED TO COMFORT

Your coloured ambience light is really comfortable to operate and dim via remote control with a hand transmitter or using a Smart Home app with a smartphone or tablet. Here, you can regulate the colours quite simply at the push of a button. The warm white basic light has an extra on/off control via a wall switch.