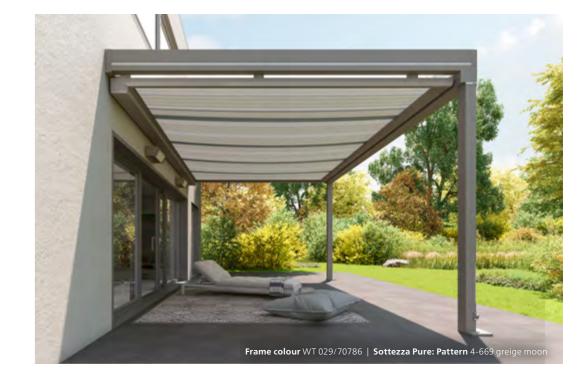

#### **Homely conservatory awnings**

The conservatory awning **Sottezza Pure** promises a pleasant climate on your patio. The angular sun protection matches the cubic Terrazza Pure perfectly and is sleek, stylish – and easy to clean. As the Sottezza Pure is fitted under the patio roof. This protects it from moisture and dirt leaving the fabric attractive and clean.

Size of the patio roof shown: 9.5 x 3.5 m