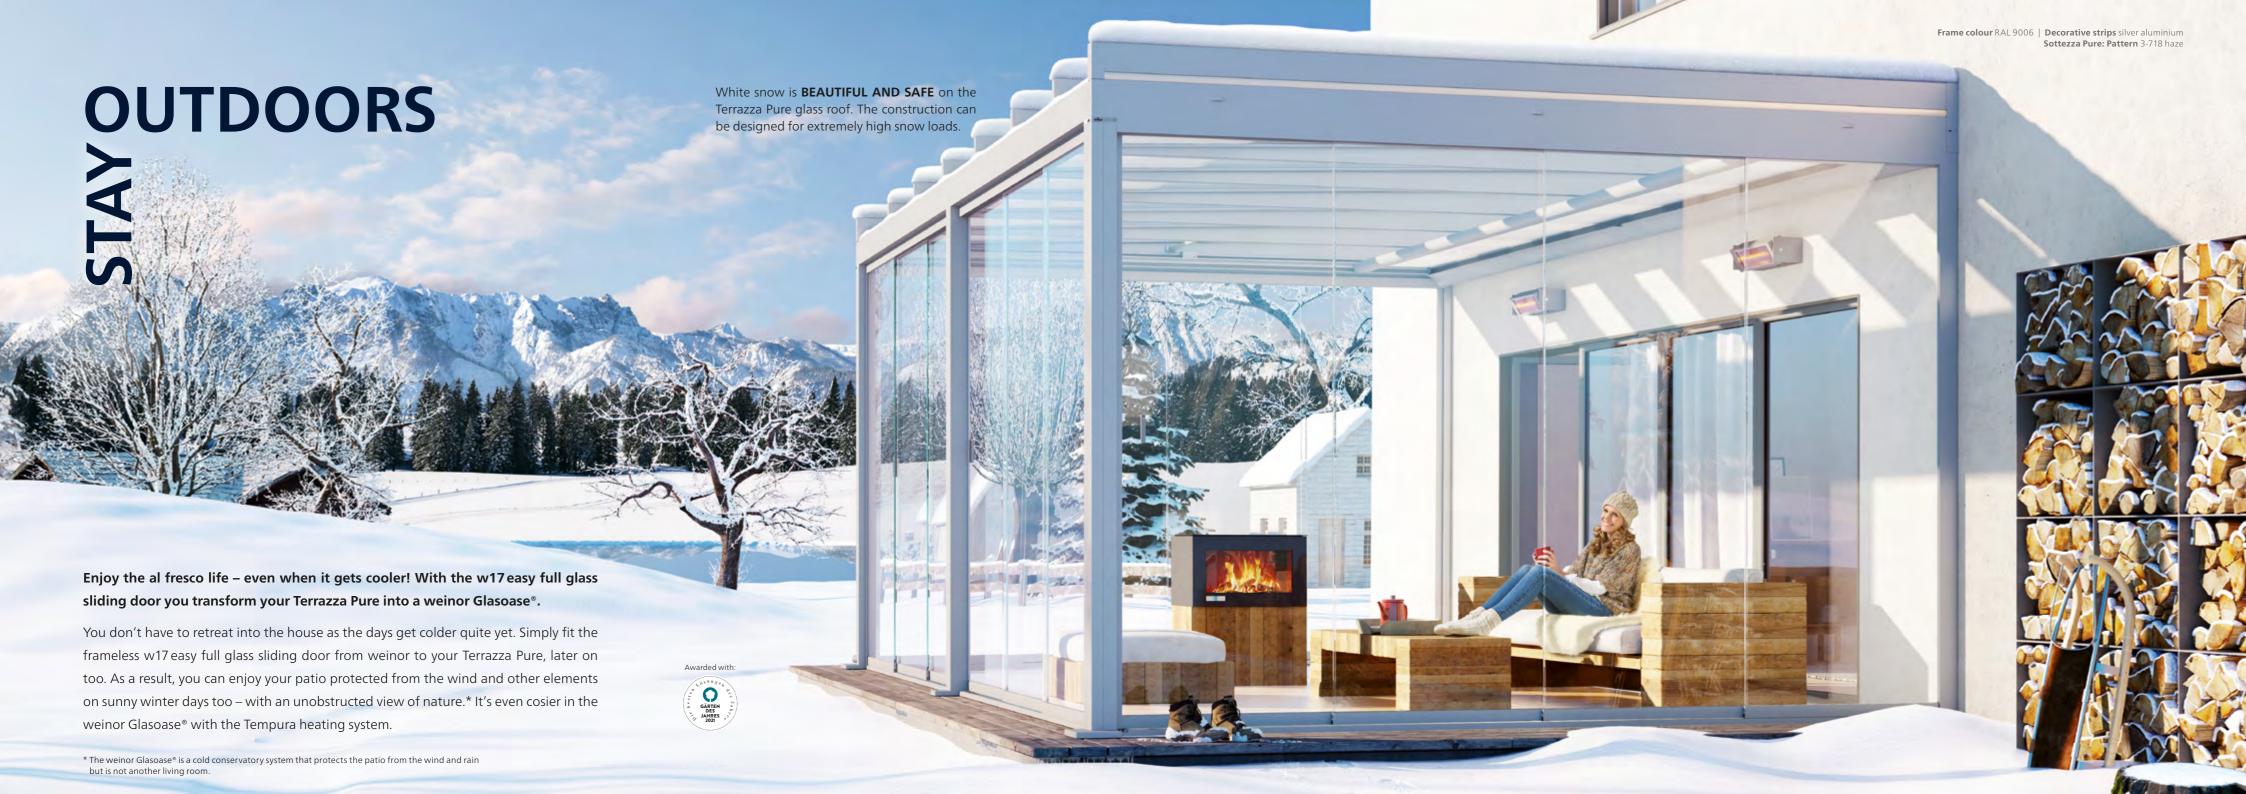

# LINES

Spectacular design – sophisticated technology: behind the modern cubic style of roof on the Terrazza Pure there is an extremely innovative design.

Standard patio roofs are designed angled so that rainwater can drain off. But not the Terrazza Pure! Here the pitch is integrated into the frame construction and is therefore invisible from the outside. The result: a clear, cubic design combined with reliable drainage. Terrazza Pure is the perfect solution for anyone who wants to enjoy lots of natural light on their patio and appreciates reliable, modern designed weather protection at the same time.

#### **PURE INNOVATION**

The rectangular construction is the result of weinor's unique glass support system.

Design your own dream patio!

/w.weinor.com/3d-design

#### **ENJOY LIFE AL FRESCO**

Enjoy your patio from the first day of spring until well into autumn: weinor's Terrazza Pure patio roof will keep you well sheltered from the wind and other elements. And your patio furniture can remain outside without being damaged.