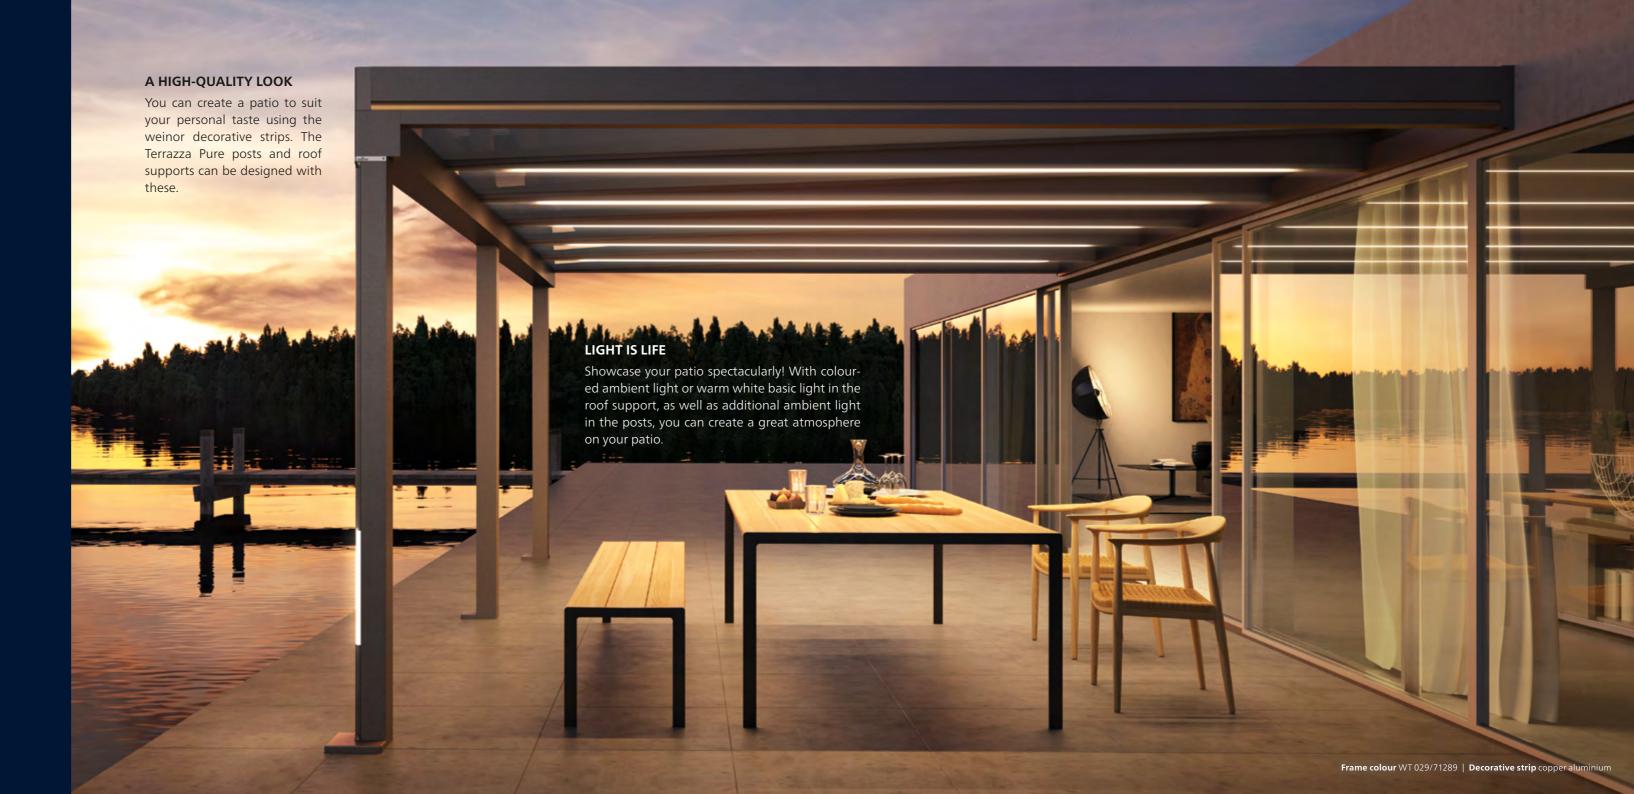

#### Design your patio to suit your personal taste!

For the space on your patio to become your own personal feel-good spot, doesn't just require sophisticated design but also an atmospheric mood. Terrazza Pure offers both. The cubic elegance is complemented perfectly by high-quality decorative strips and the unique lighting concept for posts and roof supports.

#### **EXCLUSIVE DECORATIVE STRIPS**

With the 5 decorative strips (silver aluminium, copper aluminium, brown aluminium, brass aluminium and anthracite aluminium) you can break totally new ground with your patio design. The anodised aluminium material gives your Terrazza Pure an elegant look.

The decorative strips can be integrated:

- Across the entire length of the posts' outsides
- On the underside of the centre roof
- Sideways on the outer roof supports

#### **COUNTLESS LIGHTING NUANCES**

With our coloured ambient light, you can continuously create new lighting moods in your outdoor area.

#### **SECURITY IN THE DARK**

For simple and safe lighting of your patio, there is also the warm white basic light.

LED lighting in lower post