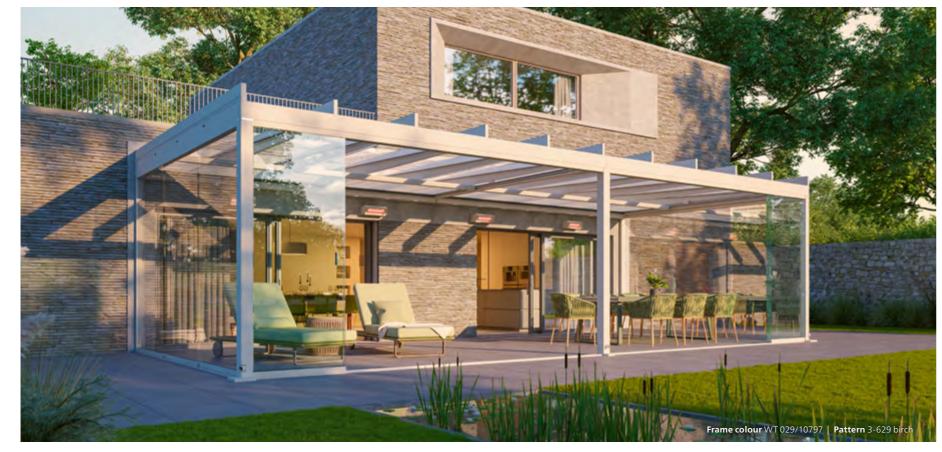

# LINES

Spectacular design – sophisticated technology: behind the modern cubic style of roof on the Terrazza Pure there is an extremely innovative design.

Standard patio roofs are designed angled so that rainwater can drain off. But not the Terrazza Pure! Here the pitch is integrated into the frame construction and is therefore invisible from the outside. The result: a clear, cubic design combined with reliable drainage. Terrazza Pure is the perfect solution for anyone who wants to enjoy lots of natural light on their patio and appreciates reliable, modern designed weather protection at the same time.

Size of the patio roof shown: 9.5 x 3.5 m