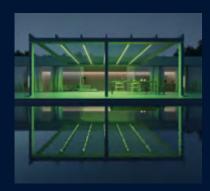

#### **COUNTLESS LIGHTING NUANCES**

With our coloured ambient light, you can continuously create new lighting moods in your outdoor area.

## IMPORTANCE ATTACHED TO COMFORT

Your coloured ambience light is really comfortable to operate and dim via remote control with a hand transmitter or using a Smart Home app with a smartphone or tablet. Here, you can regulate the colours quite simply at the push of a button. The warm white basic light has an extra on/off control via a wall switch.