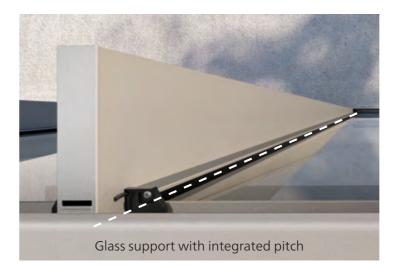

# LINES

Spectacular design – sophisticated technology: behind the modern cubic style of roof on the Terrazza Pure there is an extremely innovative design.

Standard patio roofs are designed angled so that rainwater can drain off. But not the Terrazza Pure! Here the pitch is integrated into the frame construction and is therefore invisible from the outside. The result: a clear, cubic design combined with reliable drainage. Terrazza Pure is the perfect solution for anyone who wants to enjoy lots of natural light on their patio and appreciates reliable, modern designed weather protection at the same time.

#### **Clever construction**

The roof support design is totally unique. A glass support system specially developed by weinor quarantees reliable drainage. At the same time, this allows for the cubic design to be produced without any angled roof supports. As a result, an appropriate head clearance height is even guaranteed with lower roof connection heights due to the design.