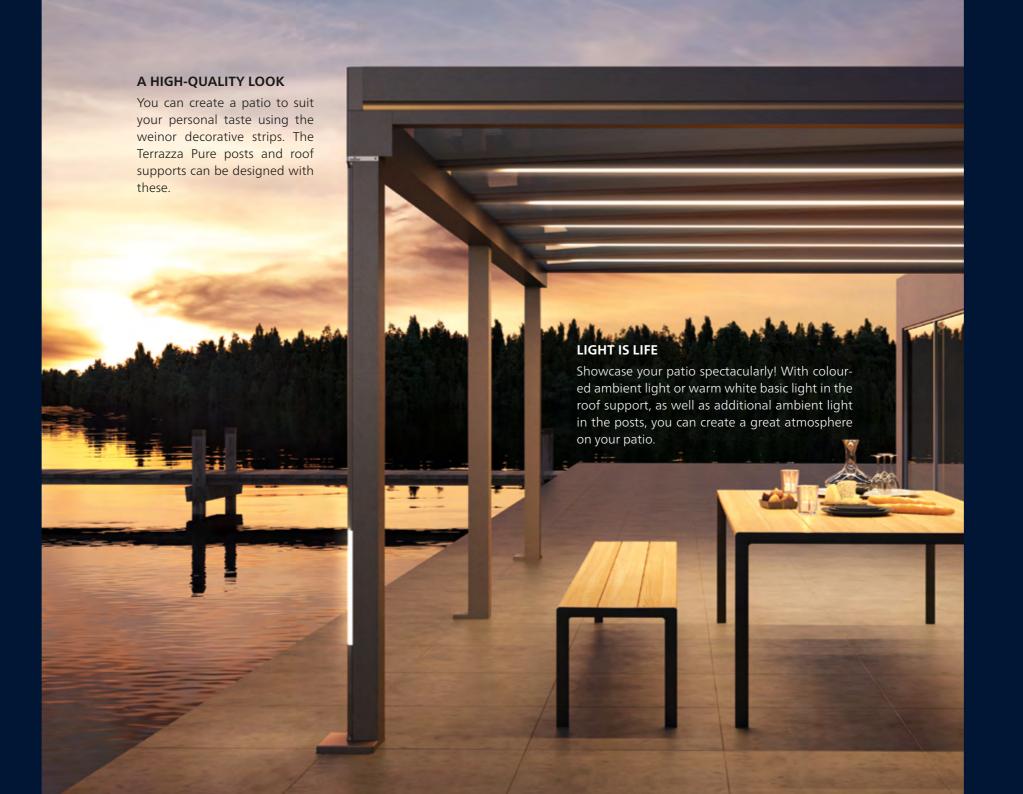

#### Design your patio to suit your personal taste!

For the space on your patio to become your own personal feel-good spot, doesn't just require sophisticated design but also an atmospheric mood. Terrazza Pure offers both. The cubic elegance is complemented perfectly by high-quality decorative strips and the unique lighting concept for posts and roof supports.

#### **EXCLUSIVE DECORATIVE STRIPS**

With the 5 decorative strips (silver aluminium, copper aluminium, brown aluminium, brass aluminium and anthracite aluminium) you can break totally new ground with your patio design. The anodised aluminium material gives your Terrazza Pure an elegant look.

The decorative strips can be integrated:

- Across the entire length of the posts' outsides
- On the underside of the centre roof
- Sideways on the outer roof supports

#### **COUNTLESS LIGHTING NUANCES**

With our coloured ambient light, you can continuously create new lighting moods in your outdoor area.

#### **SECURITY IN THE DARK**

For simple and safe lighting of your patio, there is also the warm white basic light.

LED lighting in lower post