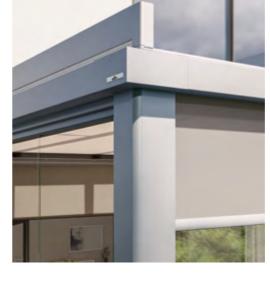

## VertiTex II vertical awning can be used for the best possible privacy, glare and sun protection all the way round the Terrazza Pure

Would you like to be protected from prying eyes and dazzling light from the sides and front? Then the VertiTex II vertical awning from weinor is the right choice. The **screens by weinor® collection** specially developed for the VertiTex II includes a large selection of high-quality fabrics. And the patented weinor Opti-Flow-System® ensures perfect fabric positioning. VertiTex II for Terrazza Pure is also available in the attractive looking VertiPlus version with design cover.

## Sun and weather protection with a seamless look

With Terrazza Pure VertiPlus, the vertical awning's square cassette is integrated so cleverly into the glass patio roof that there are no visible transitions, edges or attachments. Everything matches perfectly – in terms of both technology and appearance.