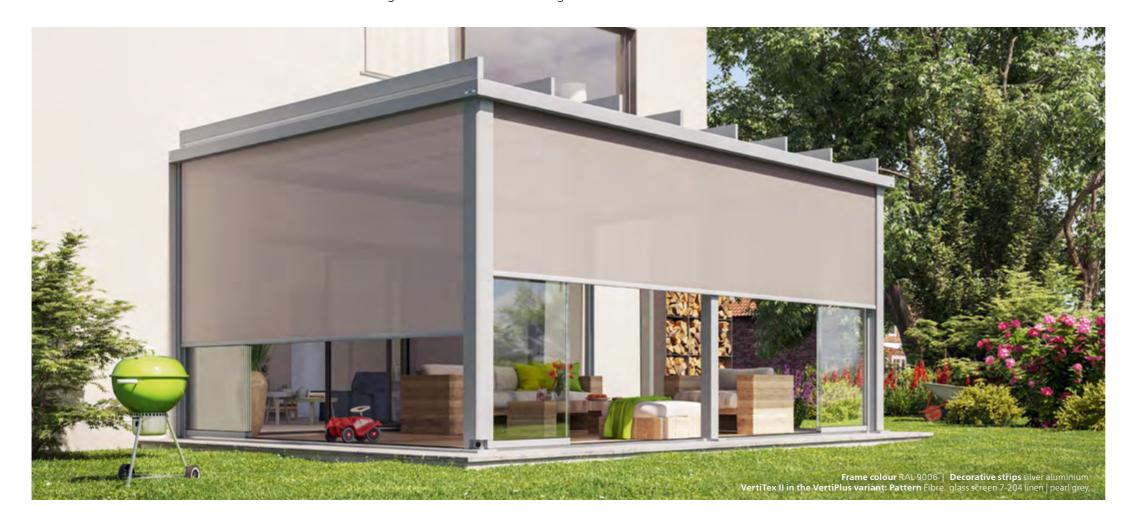

## VertiTex II vertical awning can be used for the best possible privacy, glare and sun protection all the way round the Terrazza Pure

Would you like to be protected from prying eyes and dazzling light from the sides and front? Then the VertiTex II vertical awning from weinor is the right choice. The **screens by weinor® collection** specially developed for the VertiTex II includes a large selection of high-quality fabrics. And the patented weinor Opti-Flow-System® ensures perfect fabric positioning. VertiTex II for Terrazza Pure is also available in the attractive looking VertiPlus version with design cover.

## Sun and weather protection with a seamless look

With Terrazza Pure VertiPlus, the vertical awning's square cassette is integrated so cleverly into the glass patio roof that there are no visible transitions, edges or attachments. Everything matches perfectly – in terms of both technology and appearance.